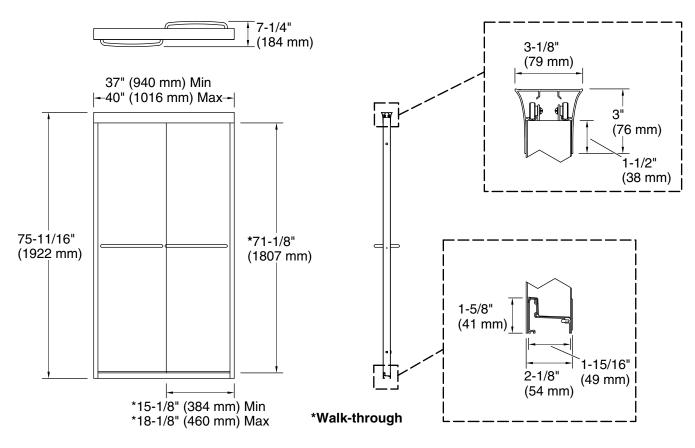

### Installation

- Fits opening widths 37" 40" (940 mm –1016 mm).
- Out-of-plumb adjustability simplifies installation.
- Door can be installed to open to the left or right to suit your bathroom layout.
- For residential use only.
- Not for use in hospitality.

### **Technical Information**

All product dimensions are nominal.

| Installation type:      | For shower base installation |
|-------------------------|------------------------------|
| Opening Width -<br>Min: | 37" (940 mm)                 |
| Opening Width -<br>Max: | 40" (1016 mm)                |
| Walk-through - Min:     | 15-1/8" (384 mm)             |
| Walk-through - Max:     | 18-1/8" (460 mm)             |
| Glass thickness:        | 1/4" (6 mm)                  |
| Glass coating:          | CleanCoat®                   |